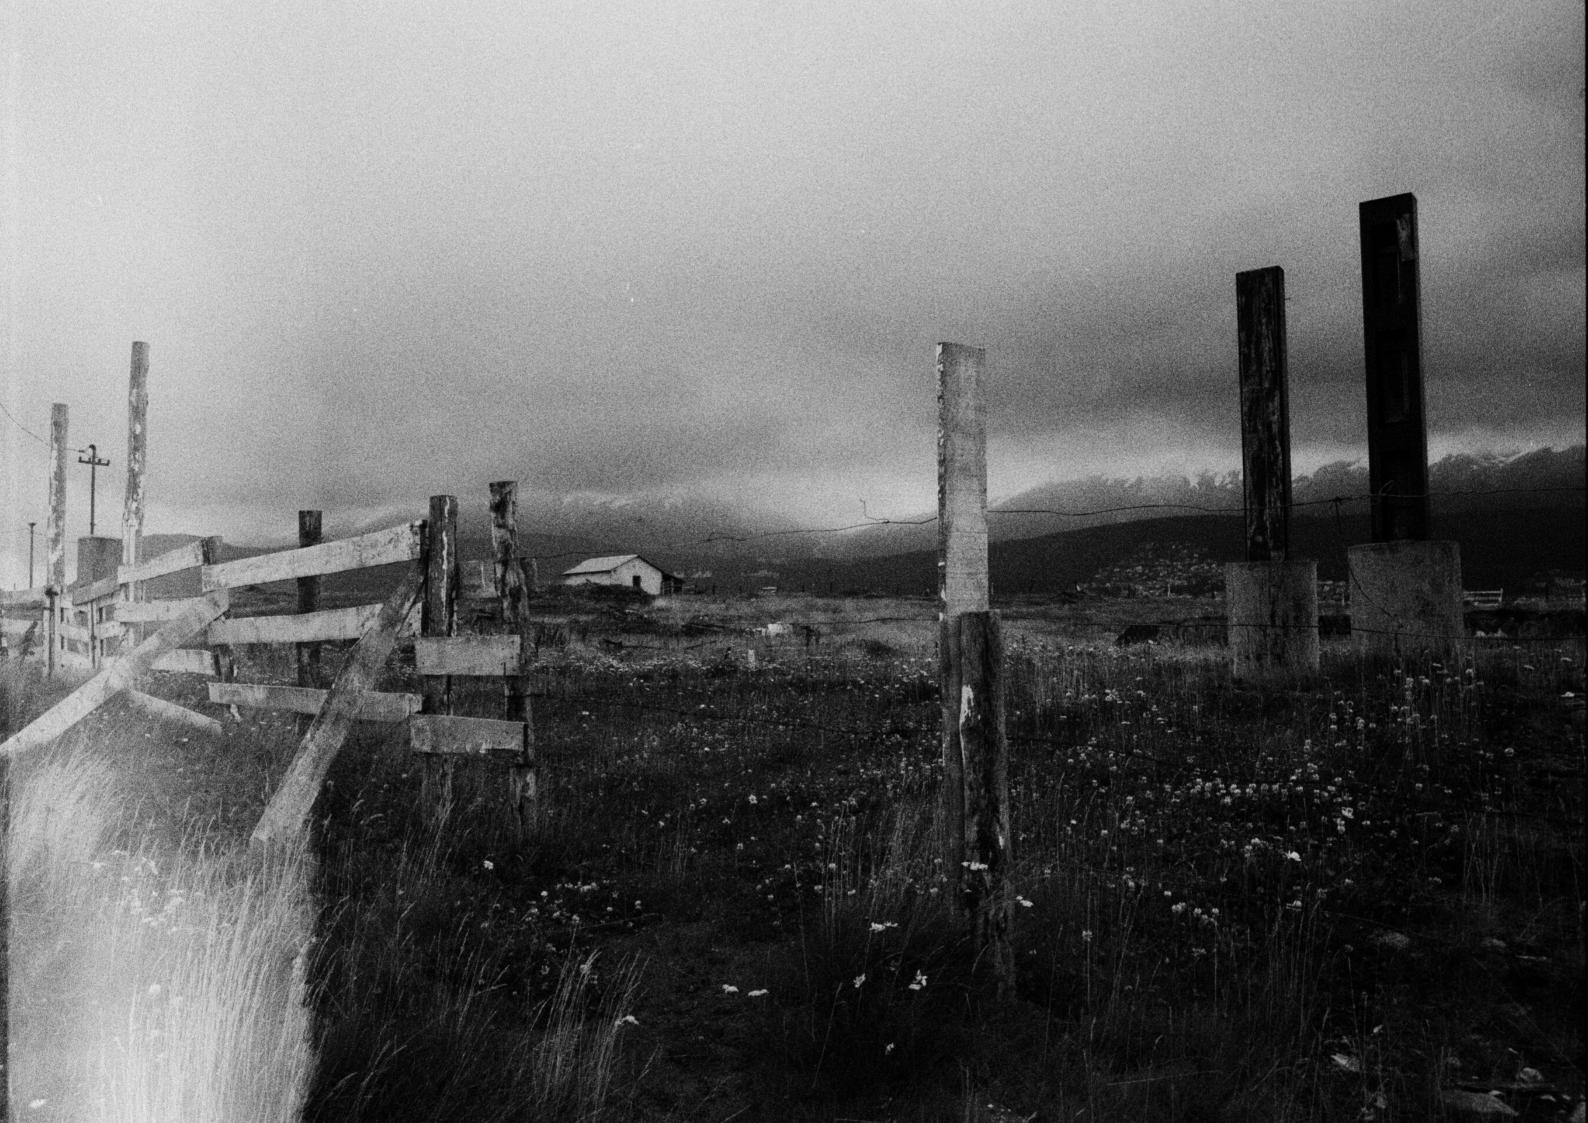

ShithI

- How many meters is the depth of a channel here? Approximately.
- Well, here is not even the deepest spot. About 90 meters. All around is something like 300-400 meters.
- Oh,sh\*t.