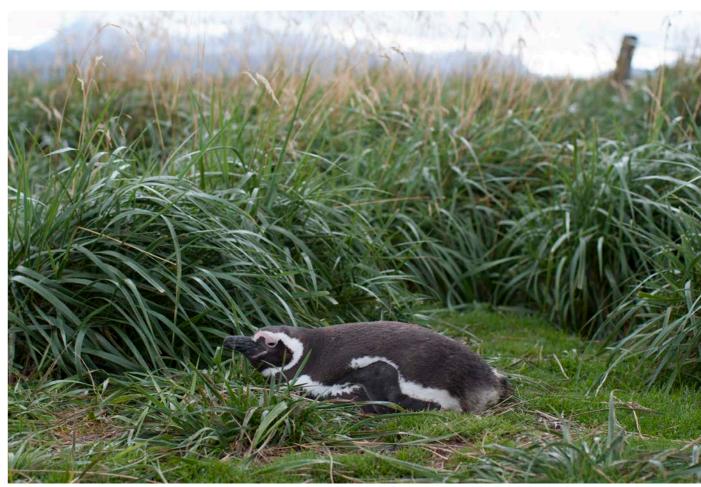

o!", grabbed the cup from my hands, Pulled Mere some water from pipes and put this cup into the microwave, proudly saying













that go me airport, but
photograph photos nod weather was nod the weather weather the best ho ensite coldinand me freezing coldinate wind was an tarefic the skin with some some stands of the skin with grobe of vuich hought mad.





And that is what i got at the end after all X(((





The face Cross

Know Cross

Beta Lauri

Centauri

AIPINO



as september as poor the party of the stores are many pack com the party to make the thought and the stores are



ShithI







- How many meters is the depth of a channel here? Approximately.
- Well, here is not even the deepest spot. About 90 meters. All around is something like 300-400 meters.
- Oh,sh\*t.