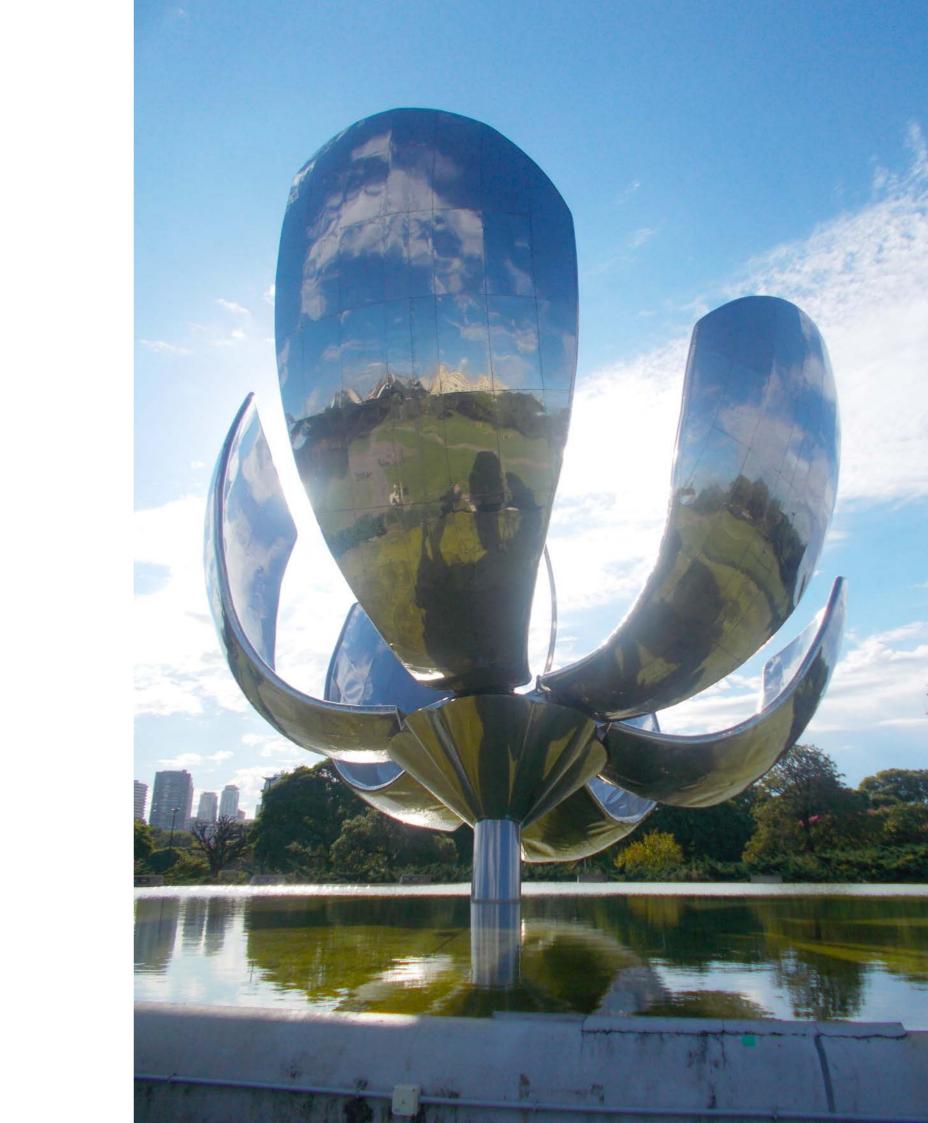

, Pulled Mere some water from pipes and put this cup into the microwave, proudly saying













that go me airport, but
photograph photos nod weather was nod the weather weather the best ho ensite coldinand me freezing coldinate wind was an tarefic the skin with some some stands of the skin with grobe of vuich hought mad.





And that is what i got at the end after all X(((





The face Cross

Know Cross

Beta Lauri

Centauri

AIPINO



as september as poor the party of the stores are many pack com the party to make the thought and the stores are



ShithI







- How many meters is the depth of a channel here? Approximately.
- Well, here is not even the deepest spot. About 90 meters. All around is something like 300-400 meters.
- Oh,sh\*t.