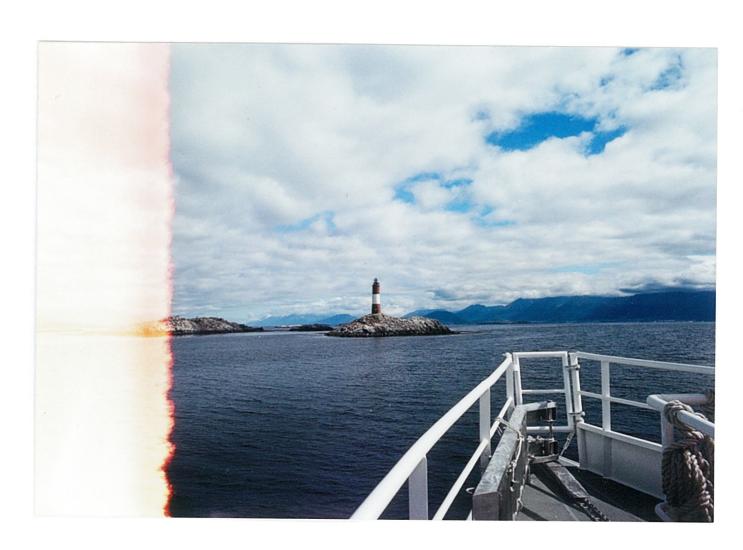

ShithI

- How many meters is the depth of a channel here? Approximately.
- Well, here is not even the deepest spot. About 90 meters. All around is something like 300-400 meters.
- Oh,sh\*t.