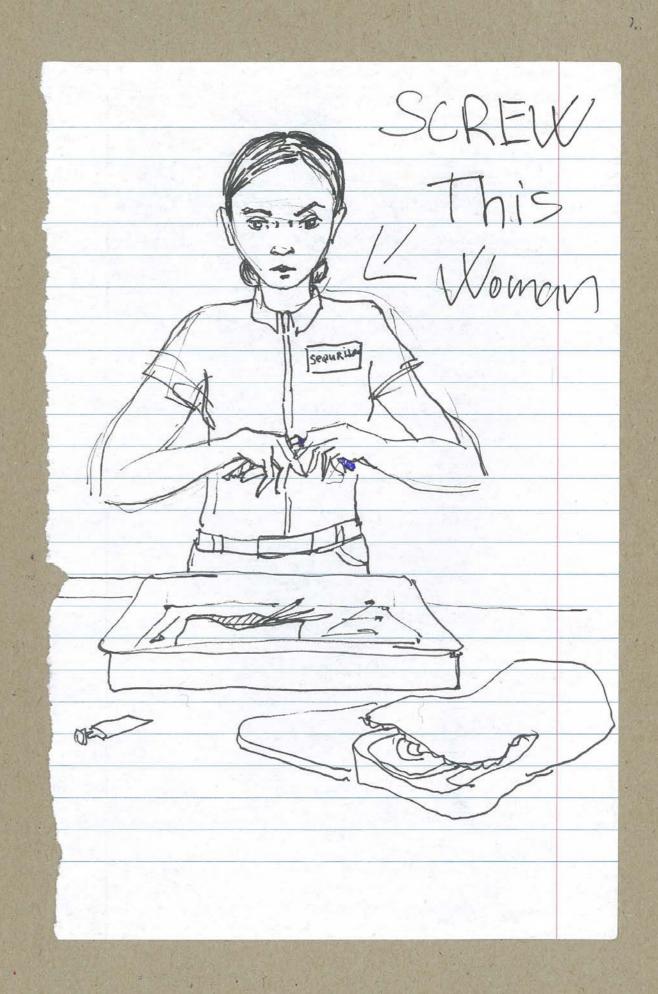

foing thoug corridor i balanced line a circus star on genen in the leaved to the illuminators' around - i saw nothing but darkness.

(This is a woman from a security guard which forced me to throw away my favorite touristic knife that i forgot to remove from a hand luggage. To be honest, this knife was totally blunt and in fact it could hardly cause more harm than a piece of paper can. Though it didn't convince her and she got angry and forced me to throw it away.

If once any of you will follow the same road and see this lady on a custom in .... airport-please, find this knife and bring it back to me. Blue one.)

At the morning, I went downstairs to mare some tea, but we haven't bought any food that Lime yet, so i asked the house owner it ean fare some from the kitchen. He smiled, gave me a fea (té) saen, a eup, i said " thank you' and started to prepare the water to boil. But then this man smiled again, giggled, said "Nooo!", grabbed the cup from my hands, Pulled Mere some water from pipes and put this cup into the microwave, proudly saying