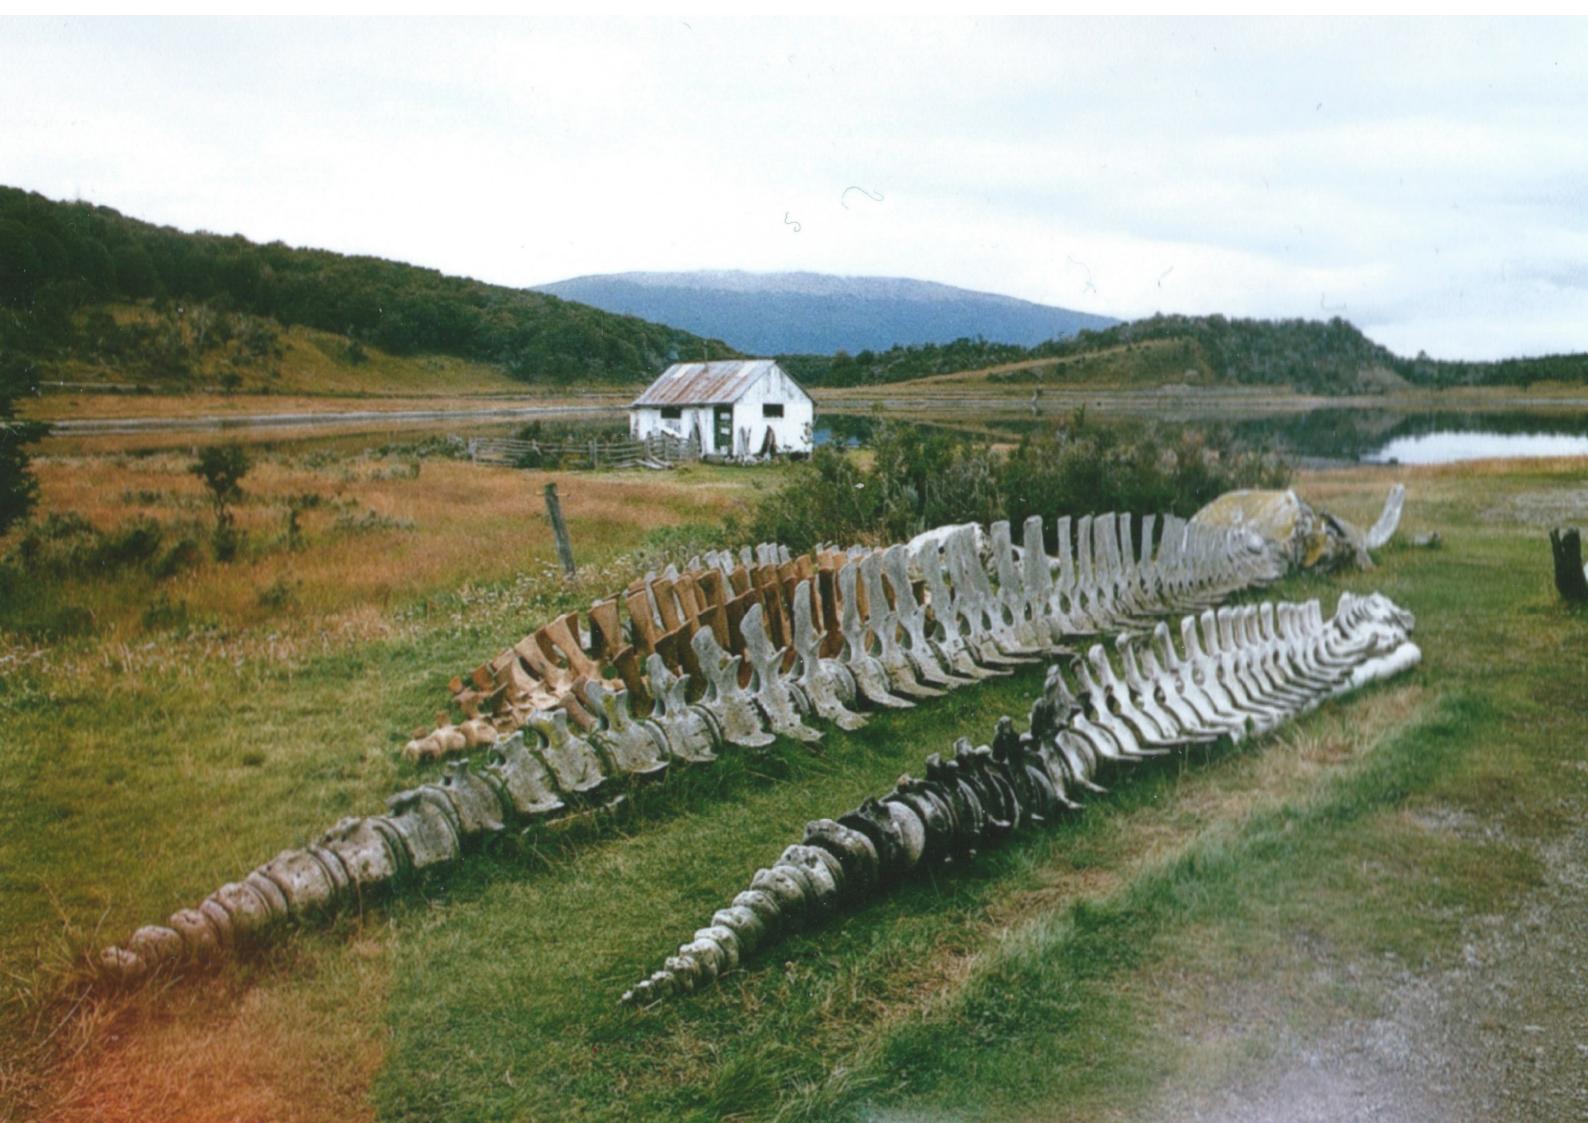

that go me airport, but
photograph photos nod weather was nod the weather weather the best ho ensite coldinand me freezing coldinate wind was an tarefic the skin with some some stands of the skin with grobe of vuich hought mad.