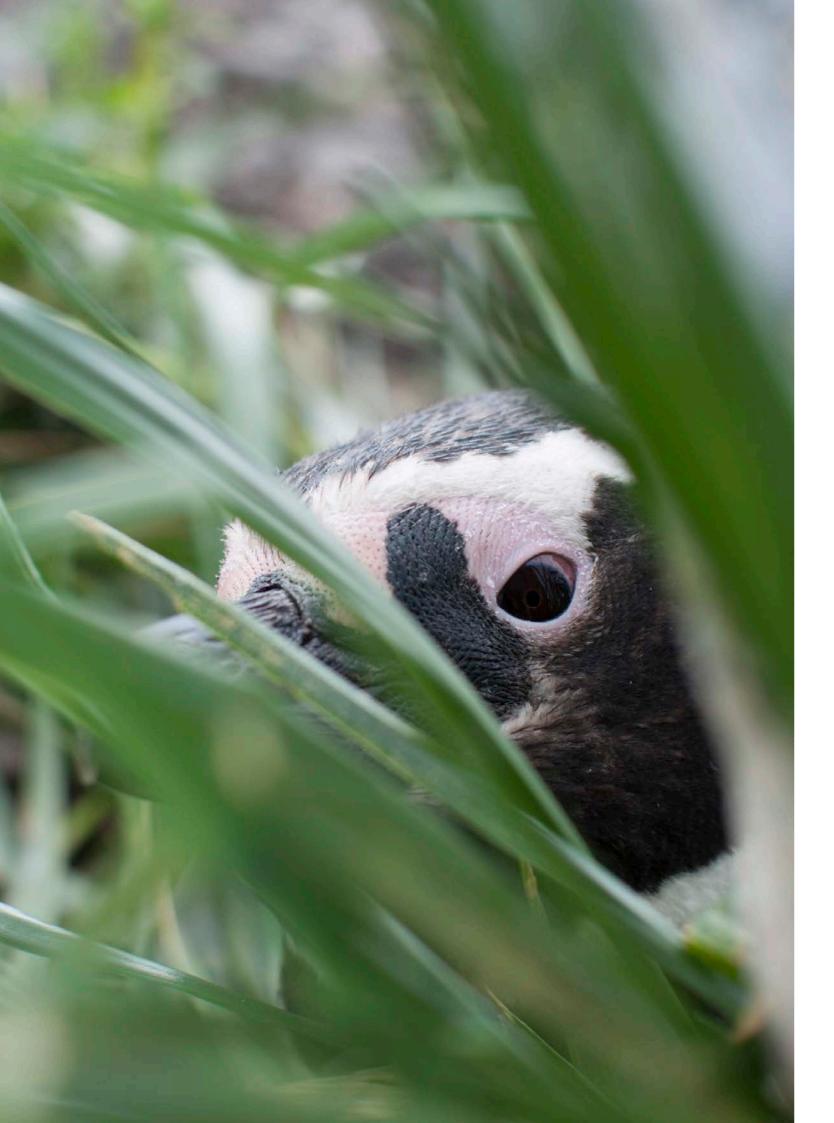

ooo!", grabbed the cup from my hands, Pulled Mere some water from pipes and put this cup into the microwave, proudly saying













that go me airport, but
photograph photos nod weather was nod the weather weather the best ho ensite coldinand me freezing coldinate wind was an tarefic the skin with some some stands of the skin with grobe of vuich hought mad.





And that is what i got at the end after all X(((





The face Cross

Know Cross

Beta Lauri

Centauri

AIPINO



as september as poor the party of the stores are many pack com the party to make the thought and the stores are



ShithI







- How many meters is the depth of a channel here? Approximately.
- Well, here is not even the deepest spot. About 90 meters. All around is something like 300-400 meters.
- Oh,sh\*t.