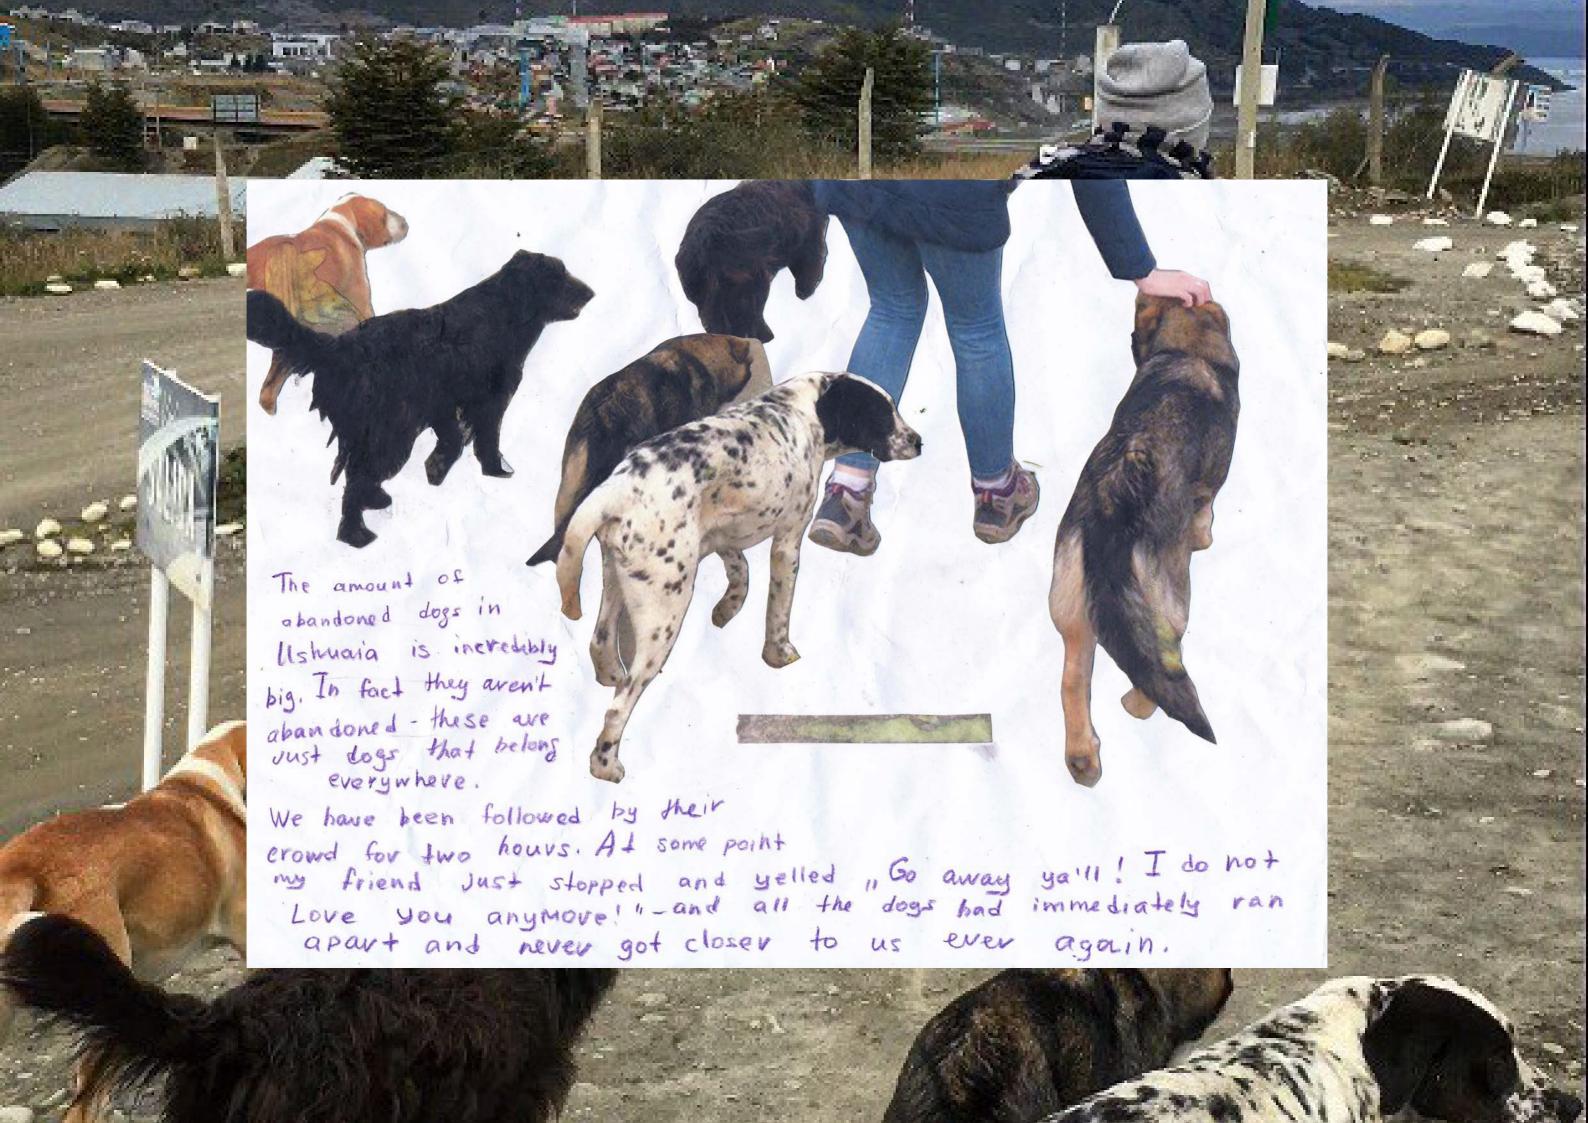

up from my hands, Pulled Mere some water from pipes and put this cup into the microwave, proudly saying













that go me airport, but
photograph photos nod weather was nod the weather weather the best ho ensite coldinand me freezing coldinate wind was an tarefic the skin with some some stands of the skin with grobe of vuich hought mad.





And that is what i got at the end after all X(((





The face Cross

Know Cross

Beta Lauri

Centauri

AIPINO



as september as poor the party of the stores are many pack com the party to make the thought and the stores are



ShithI







- How many meters is the depth of a channel here? Approximately.
- Well, here is not even the deepest spot. About 90 meters. All around is something like 300-400 meters.
- Oh,sh\*t.