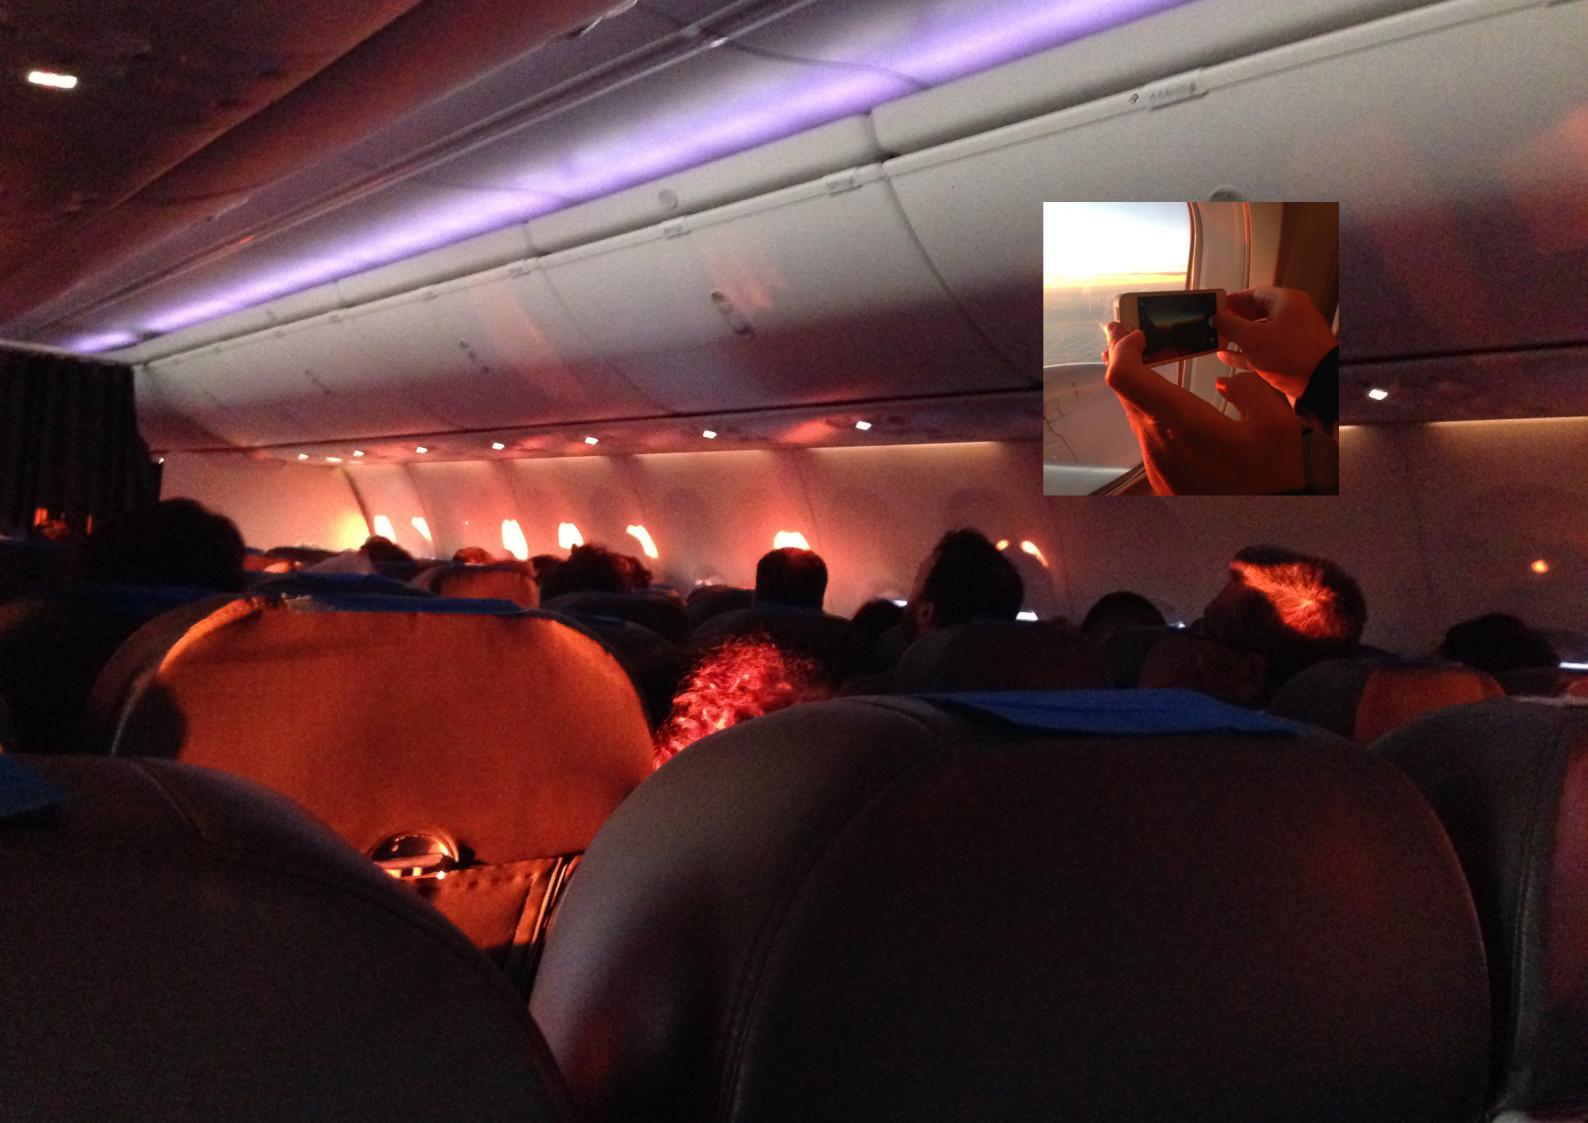

USH

SKD 0435

1878 AR

From point A to point B.

Sometimes that trugo enormous plane with a two floors and around 500 people on board is shawing like 9 scared bird. So have to explain the unsafety you fel that monepol I went to towe some water from stewards; and whom I was.

foing thoug corridor i balanced line a circus star on genen in the leaved to the illuminators' around - i saw nothing but darkness.

(This is a woman from a security guard which forced me to throw away my favorite touristic knife that i forgot to remove from a hand luggage. To be honest, this knife was totally blunt and in fact it could hardly cause more harm than a piece of paper can. Though it didn't convince her and she got angry and forced me to throw it away.